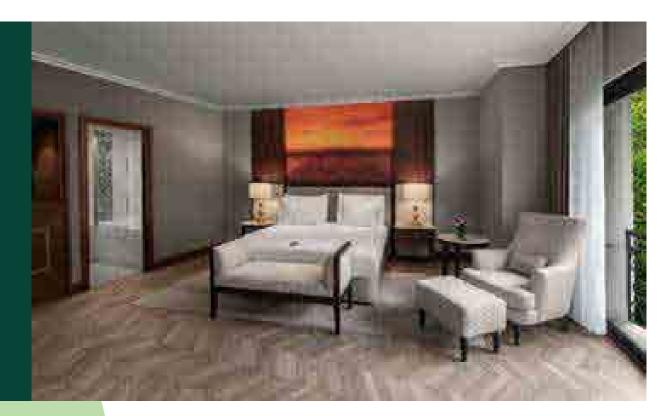

### SENIOR SUITE

The Senior Suites are approximately 77 m2 large, equipped with a living room, a guest wc, a bedroom, a shower cabin and a bathroom with a jacuzzi.

### KING SUITE

Decorated in golden hues, the King Suite has been meticiliously prepared for our exclusive guests who seek elegance and comfort far beyond the standards. The 116 m2 large King Suite consists of an entrance, living room, dining room, guest toilet, a fully equipped kitchen, a bedroom with a walk-in closet, a bathroom with a shower cabin and a jacuzzi.