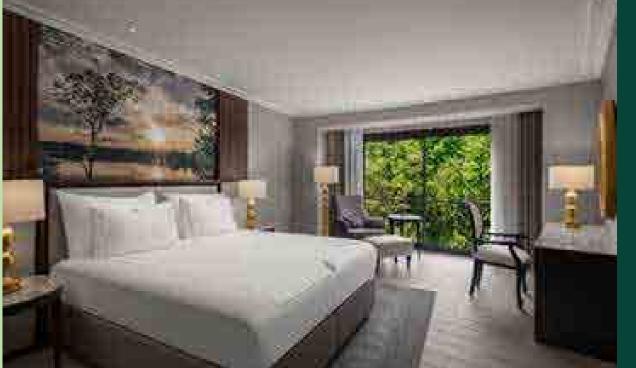

#### JUNIOR SUITE

The Junior Suites are 40 m2 large with a bedroom and a seating area inside the room. The seating unit in the seating area can be turned into a comfortable bed whenever you need.

# COMFORT

You will experience the most delightful and peaceful holiday of your life with our rooms of various sizes overlooking lush nature, where each and every detail you may need has been addressed meticulously.