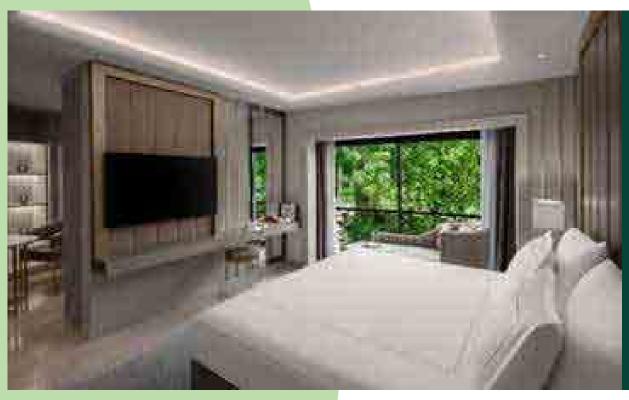

#### JUNIOR SUITE

The Junior Suites are 40 m2 large with a bedroom and a seating area inside the room. The seating unit in the seating area can be turned into a comfortable bed whenever you need.

#### HONEY-MOON SUITE

The 55 m2 Honeymoon Suite makes your most special moments unforgettable with its romantic interior decoration. The Honeymoon Suites are designed with a focus on both comfort and luxury for you to enjoy with your loved one.