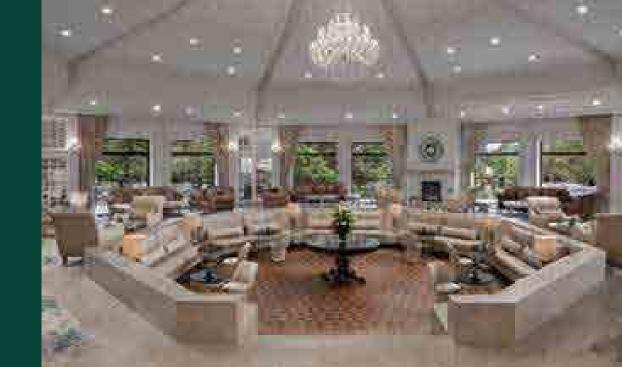

ON SUITE

The 55 m2 Honeymoon Suite makes your most special moments unforgettable with its romantic interior decoration. The Honeymoon Suites are designed with a focus on both comfort and luxury for you to enjoy with your loved one.

### KING SUITE

Decorated in golden hues, the King Suite has been meticiliously prepared for our exclusive guests who seek elegance and comfort far beyond the standards. The 116 m2 large King Suite consists of an entrance, living room, dining room, guest toilet, a fully equipped kitchen, a bedroom with a walk-in closet, a bathroom with a shower cabin and a jacuzzi.







### FARINA RESTAURANT

Are you ready to experience the international cuisine at NG Sapanca, where you can find all the flavors life has to offer?



### ERGUVAN RESTAURANT

## **FLAVORS**







### **GARDENYA** RESTAURANT





### RENEW RENEW





SPA offers much more than standard massage therapies at NG Sapanca.

It brings together the most exclusive therapists and the most special methods.

Aliva SP brings the "good living" philosophy to its guests, both refreshing and renewing you over the course of your holiday.





### FEEL FEEI

You and your loved ones will make the most out of your holiday with our 5 indoor and 2 outdoor pools as well as a pool with waterslide, where blue and green are brought together.













# HAVE FUN Squirrel club

New friendships and joy await your children at NG Sapanca Squirrel Club equipped with playgrounds full of fun, which they will want to visit over and over again!

Enjoying the moment in the company of expert supervisors, children