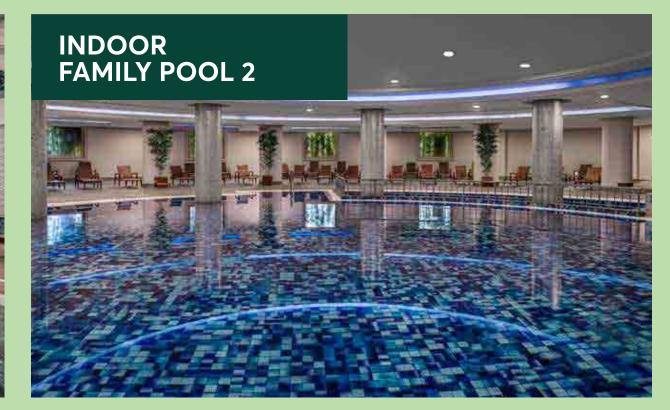

### FEEL FEEI

You and your loved ones will make the most out of your holiday with our 5 indoor and 2 outdoor pools as well as a pool with waterslide, where blue and green are brought together.