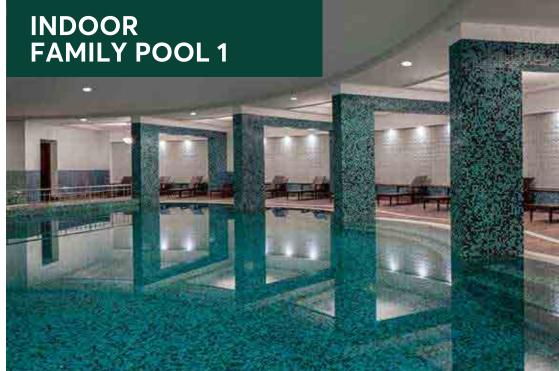

### FEEL FEEI

You and your loved ones will make the most out of your holiday with our 5 indoor and 2 outdoor pools as well as a pool with waterslide, where blue and green are brought together.