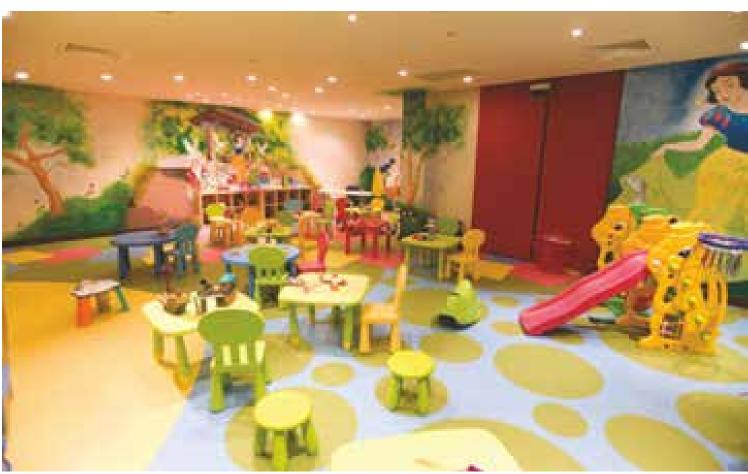

# HAVE FUN Squirrel club

New friendships and joy await your children at NG Sapanca Squirrel Club equipped with playgrounds full of fun, which they will want to visit over and over again!

Enjoying the moment in the company of expert supervisors, children have a productive and fun experience with various activities and events. Designed with different age groups in mind, Squirrel Club is expecting its little guests.