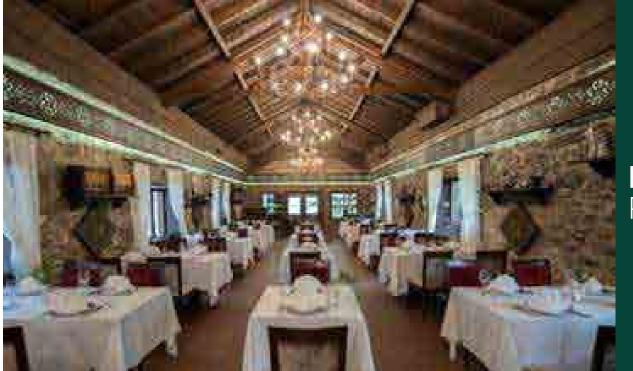

SUITE



### SENIOR SUITE

The Senior Suites are approximately 77 m2 large, equipped with a living room, a guest wc, a bedroom, a shower cabin and a bathroom with a jacuzzi.





#### HONEY-MOON SUITE

The 55 m2 Honeymoon Suite makes your most special moments unforgettable with its romantic interior decoration. The Honeymoon Suites are designed with a focus on both comfort and luxury for you to enjoy with your loved one.

### KING SUITE

Decorated in golden hues, the King Suite has been meticiliously prepared for our exclusive guests who seek elegance and comfort far beyond the standards. The 116 m2 large King Suite consists of an entrance, living room, dining room, guest toilet, a fully equipped kitchen, a bedroom with a walk-in closet, a bathroom with a shower cabin and a jacuzzi.







### FARINA RESTAURANT

Are you ready to experience the international cuisine at NG Sapanca, where you can find all the flavors life has to offer?



### ERGUVAN RESTAURANT

## **FLAVORS**







### **GARDENYA** RESTAURANT





### RENEW RENEW





SPA offers much more than standard massage therapies at NG Sapanca.

It brings together the most exclusive therapists and the most special methods.

Aliva SP brings the "good living" philosophy to its guests, both refreshing and renewing you over the course of your holiday.





### FEEL FEEI

You and your loved ones will make the most out of your holiday with our 5 indoor and 2 outdoor pools as well as a pool with waterslide, where blue and green are brought together.













# HAVE FUN Squirrel club

New friendships and joy await your c