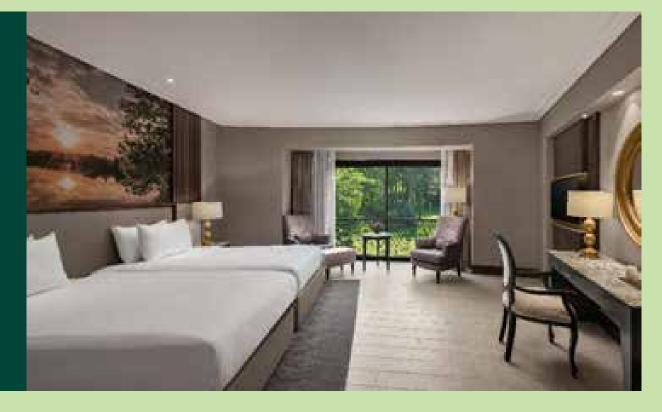

### JUNIOR SUITE

The Junior Suites are 40 m2 large with a bedroom and a seating area inside the room. The seating unit in the seating area can be turned into a comfortable bed whenever you need.

### COMESRIA COMESRIA COMESTICATION OF THE COMESTICATIO

You will experience the most delightful and peaceful holiday of your life with our rooms of various sizes overlooking lush nature, where each and every detail you may need has been addressed meticulously.