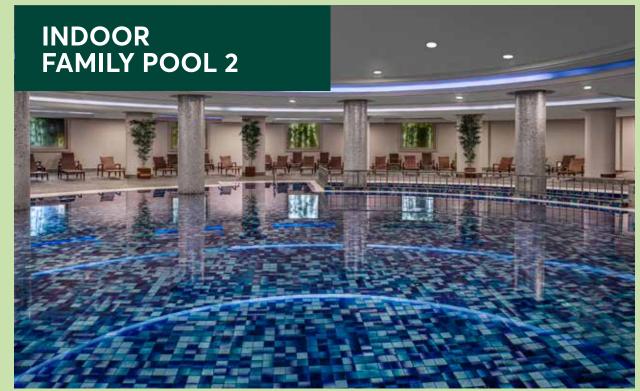

## EEEL

You and your loved ones will make the most out of your holiday with our 5 indoor and 2 outdoor pools as well as a pool with waterslide, where blue and green are brought together.