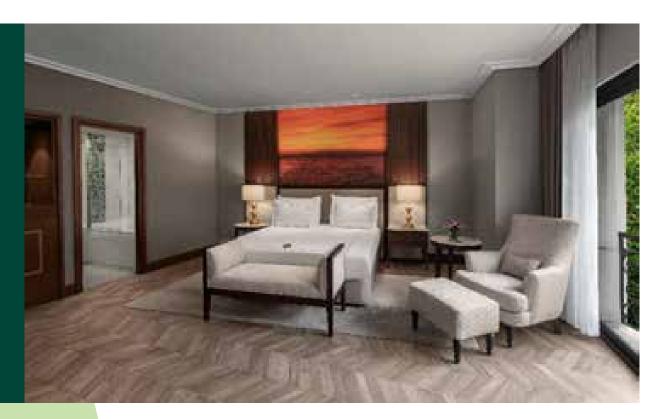

#### **KING SUITE**

Decorated in golden hues, the King Suite has been meticiliously prepared for our exclusive guests who seek elegance and comfort far beyond the standards. The 116 m2 large King Suite consists of an entrance, living room, dining room, guest toilet, a fully equipped kitchen, a bedroom with a walk-in closet, a bathroom with a shower cabin and a jacuzzi.