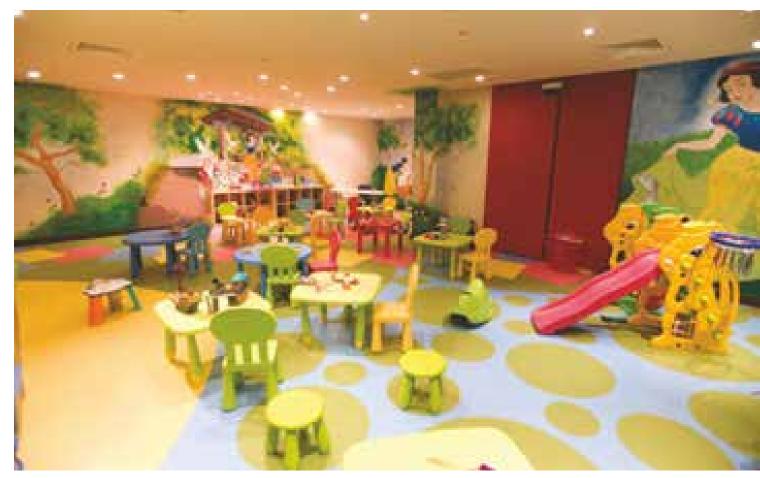

## squirrel club

New friendships and joy await your children at NG Sapanca Squirrel Club equipped with playgrounds full of fun, which they will want to visit over and over again!

Enjoying the moment in the company of expert supervisors, children have a productive and fun experience with various activities and events. Designed with different age groups in mind, Squirrel Club is expecting its little guests.