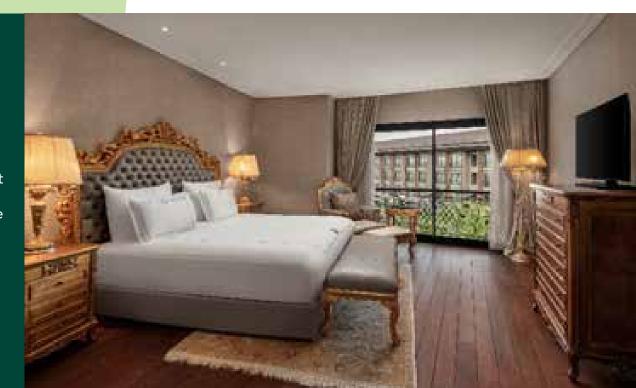

#### SENIOR SUITE

The Senior Suites are approximately 77 m2 large, equipped with a living room, a guest wc, a bedroom, a shower cabin and a bathroom with a jacuzzi.